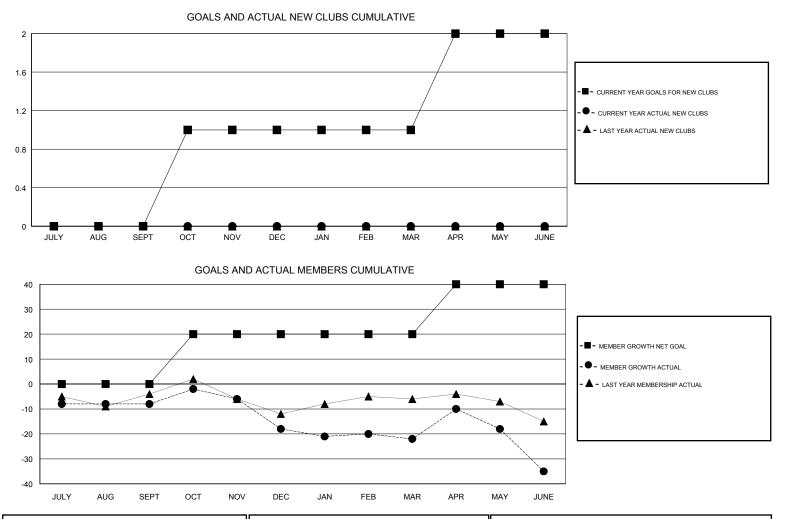

## LOCATION REP OF SOUTH AFRICA

GMT CA

| Clubs<br>RESULTS FOR 2018-2019 |               |           |               | Members               |                           |                         |                                                    |
|--------------------------------|---------------|-----------|---------------|-----------------------|---------------------------|-------------------------|----------------------------------------------------|
|                                |               |           |               | RESULTS FOR 2018-2019 |                           |                         |                                                    |
| QUARTER                        | NEW CLUB GOAL | NEW CLUBS | DROPPED CLUBS | QUARTER               | MEMBER GROWTH NET<br>GOAL | MEMBER GROWTH<br>ACTUAL | DROPPED<br>MEMBERS ACTUAL<br>(including transfers) |
| JULY/AUG/SEPT                  | 0             | 0         | 0             | JULY/AUG/SEPT         | 0                         | 10                      | 13                                                 |
| OCT/NOV/DEC                    | 1             | 0         | 0             | OCT/NOV/DEC           | 20                        | 12                      | 21                                                 |
| JAN/FEB/MAR                    | 0             | 0         | 0             | JAN/FEB/MAR           | 0                         | 10                      | 13                                                 |
| APR/MAY/JUNE                   | 1             | 0         | 0             | APR/MAY/JUNE          | 20                        | 28                      | 38                                                 |